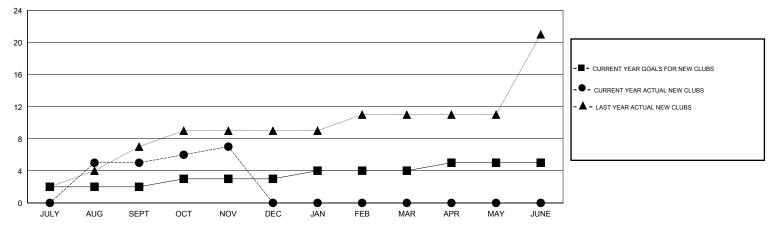

#### GOALS AND ACTUAL NEW CLUBS CUMULATIVE

# GMT: JUSWAN TJOE LOCATION INDONESIA GMT CA 7

|                       |                  | Clubs     |                  |                  |                       |                    | Members                             |                    |                  |
|-----------------------|------------------|-----------|------------------|------------------|-----------------------|--------------------|-------------------------------------|--------------------|------------------|
| RESULTS FOR 2016-2017 |                  |           |                  |                  | RESULTS FOR 2016-2017 |                    |                                     |                    |                  |
| QUARTER               | NEW CLUB<br>GOAL | NEW CLUBS | DROPPED<br>CLUBS | NET<br>GAIN/LOSS | QUARTER               | NEW MEMBER<br>GOAL | CHARTER AND<br>NEW MEMBERS<br>ADDED | DROPPED<br>MEMBERS | NET<br>GAIN/LOSS |
| JULY/AUG/SEPT         | 2                | 5         | 0                | 5                | JULY/AUG/SEPT         | 90                 | 220                                 | 117                | 103              |
| OCT/NOV/DEC           | 1                | 2         | 0                | 2                | OCT/NOV/DEC           | 70                 | 292                                 | 60                 | 232              |
| JAN/FEB/MAR           | 1                | 0         | 0                | 0                | JAN/FEB/MAR           | 70                 | 0                                   | 0                  | 0                |
| APR/MAY/JUNE          | 1                | 0         | 0                | 0                | APR/MAY/JUNE          | 70                 | 0                                   | 0                  | 0                |