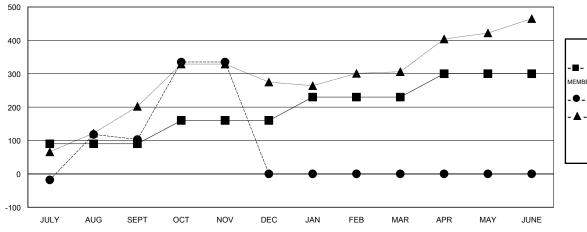

#### GOALS AND ACTUAL MEMBERS CUMULATIVE

| -■-  | CURRENT YEAR GOALS FOR NEW |
|------|----------------------------|
| MEMB | EDS.                       |

- ● - CURRENT YEAR ACTUAL MEMBERS

- ▲ - LAST YEAR ACTUAL MEMBERS

# GMT: JUSWAN TJOE LOCATION INDONESIA GMT CA 7

|                       |                  | Clubs     |                  |                  |                       |                    | Members                             |                    |                  |
|-----------------------|------------------|-----------|------------------|------------------|-----------------------|--------------------|-------------------------------------|--------------------|------------------|
| RESULTS FOR 2016-2017 |                  |           |                  |                  | RESULTS FOR 2016-2017 |                    |                                     |                    |                  |
| QUARTER               | NEW CLUB<br>GOAL | NEW CLUBS | DROPPED<br>CLUBS | NET<br>GAIN/LOSS | QUARTER               | NEW MEMBER<br>GOAL | CHARTER AND<br>NEW MEMBERS<br>ADDED | DROPPED<br>MEMBERS | NET<br>GAIN/LOSS |
| JULY/AUG/SEPT         | 2                | 5         | 0                | 5                | JULY/AUG/SEPT         | 90                 | 220                                 | 117                | 103              |
| OCT/NOV/DEC           | 1                | 2         | 0                | 2                | OCT/NOV/DEC           | 70                 | 292                                 | 60                 | 232              |
| JAN/FEB/MAR           | 1                | 0         | 0                | 0                | JAN/FEB/MAR           | 70                 | 0                                   | 0                  | 0                |
| APR/MAY/JUNE          | 1                | 0         | 0                | 0                | APR/MAY/JUNE          | 70                 | 0                                   | 0                  | 0                |